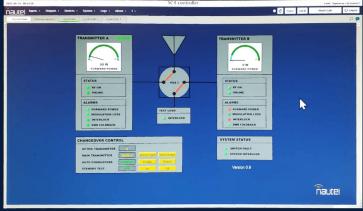

### Main/Standby & N+1 Controller

The SC4 Controller (powered by Davicom) is an SNMP-based system controller for Nautel AM and FM transmitters, and is available in Main/Standby or N+1 configurations. The SC4 HTML5 remote user interface provides real-time status and changeover control.